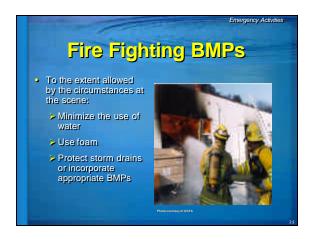

| Stormwater Programs            |           |                         |       |
|--------------------------------|-----------|-------------------------|-------|
| Fire Department<br>Activities  | Municipal | Existing<br>Development | ID/IC |
| Fire Stations                  | х         |                         |       |
| Training Activities            | Х         |                         |       |
| Post Emergency                 | Х         |                         |       |
| Hydrant & Sprinkler<br>Testing |           | х                       |       |
| Fire Fighting                  |           |                         | х     |
| Trauma Scene                   |           |                         | Х     |

## BMP Fact Sheet FP-7 Fire Department Activities Fire Station Activities Fire Training Activities Post-Emergency Fire Fighting Activities Fire Hydrant/Sprinkler Emergency Fire Fighting Trauma Scene Clean Up