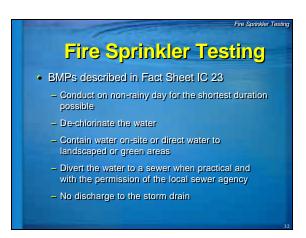

-|
| Fire Department<br>Activities  | Municipal | Existing<br>Development | ID/IC |
| Fire Stations                  | х         |                         |       |
| Training Activities            | Х         |                         |       |
| Post Emergency                 | Х         |                         |       |
| Hydrant & Sprinkler<br>Testing |           | х                       |       |
| Fire Fighting                  |           |                         | х     |
| Trauma Scene                   |           |                         | Х     |

## BMP Fact Sheet FP-7 Fire Department Activities Fire Station Activities Fire Training Activities Post-Emergency Fire Fighting Activities Fire Hydrant/Sprinkler Emergency Fire Fighting Trauma Scene Clean Up