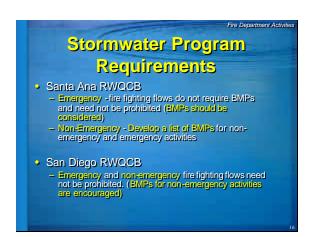

## Coordination with OC Fire Departments Orange County Fire Fullerton FD Authority\* Garden Grove FD Anaheim FD Huntington Beach Brea FD Costa Mesa FD La Habra FD Huntington Beach Newport Beach FD Laguna Beach FD Fountain Valley FD Orange FD Santa Ana FD \* OCFA - Coordination with the County stormwater program









| Stormwater Programs            |           |                         |       |
|--------------------------------|-----------|-------------------------|-------|
| Fire Department<br>Activities  | Municipal | Existing<br>Development | ID/IC |
| Fire Stations                  | х         |                         |       |
| Training Activities            | Х         |                         |       |
| Post Emergency                 | Х         |                         |       |
| Hydrant & Sprinkler<br>Testing |           | х                       |       |
| Fire Fighting                  |           |                         | х     |
| Trauma Scene                   |           |                         | Х     |

## BMP Fact Sheet FP-7 Fire Department Activities Fire Station