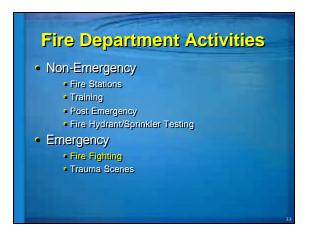

| Stormwater Programs            |           |                         |       |
|--------------------------------|-----------|-------------------------|-------|
| Fire Department<br>Activities  | Municipal | Existing<br>Development | ID/IC |
| Fire Stations                  | х         |                         |       |
| Training Activities            | Х         |                         |       |
| Post Emergency                 | Х         |                         |       |
| Hydrant & Sprinkler<br>Testing |           | х                       |       |
| Fire Fighting                  |           |                         | х     |
| Trauma Scene                   |           |                         | Х     |

## BMP Fact Sheet FP-7 Fire Department Activities Fire Station Activities Fire Training Activities Post-Emergency Fire Fighting Activities Fire Hydrant/Sprinkler Emergency Fire Fighting Trauma Scene Clean Up