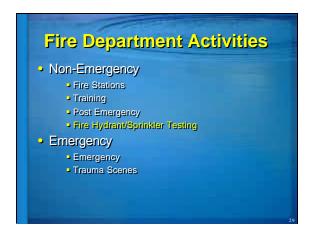

| Stormwater Programs            |           |                         |       |
|--------------------------------|-----------|-------------------------|-------|
| Fire Department<br>Activities  | Municipal | Existing<br>Development | ID/IC |
| Fire Stations                  | х         |                         |       |
| Training Activities            | Х         |                         |       |
| Post Emergency                 | Х         |                         |       |
| Hydrant & Sprinkler<br>Testing |           | х                       |       |
| Fire Fighting                  |           |                         | х     |
| Trauma Scene                   |           |                         | Х     |

## BMP Fact Sheet FP-7 Fire Department Activities Fire Station Activities Fire Training Activities Post-Emergency Fire Fighting Activities Fire Hydrant/Sprinkler Emergency Fire Fighting Trauma Scene Clean Up